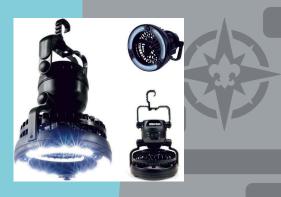

#### LED Comping Lentern/ten Combo

Receive a battery operated outdoor camping 2-In-1 combo LED lantern and fan.