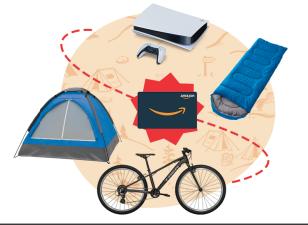

#### TRAIL'S END PRIZE PROGRAM Choose what YOU want for a prize by earning Amazon gift cards!

## **2024 SCOUT REWARDS**

Scouts earn more and choose prizes they want on Amazon.com! Accumulate points towards Amazon eGift Cards when recording sales in the Trail's End App.