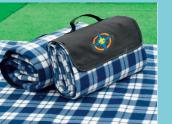

#### For the Scout

A Northern Star Scouting embroidered logoed picnic/camping blanket (color may vary)